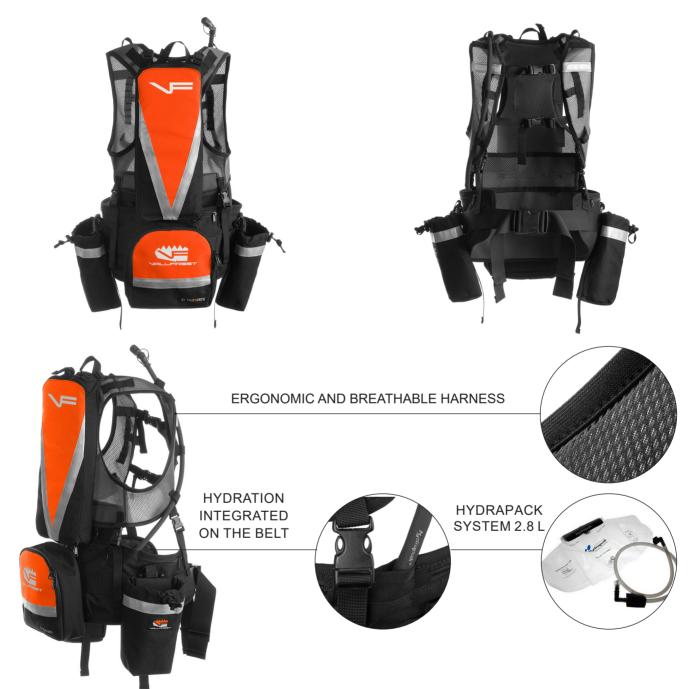

## **VF EXTREM PACK**

The Extrem Pack is an all-new forest-fighting backpack concept, developed to improve ergonomics and safety for forest firefighters.

The new ergonomic and breathable harness distributes the different elements and weight in optimal fashion on the firefighter's torso, allowing for free and flexible movement.

The belt has a 2.8 liter hydration bladder, all while allowing for personal self-adjustment of the accessories or pockets with an Alice clip system.

**Includes:** An ergonomic harness, an Extrem shelter case, an adjustable belt, a hydrapack system, a personal pouch and two accessory pocket.

Weight: 1.25 kg Harness Sizes: (S-M) and (L-XL) Colors: Orange, Black and Grey Grey-silver reflective bands Hydration system 2.8 Liters FDA-approved tank, PVC and BPA-free **Materials:** Cordura 1000 and Mesh