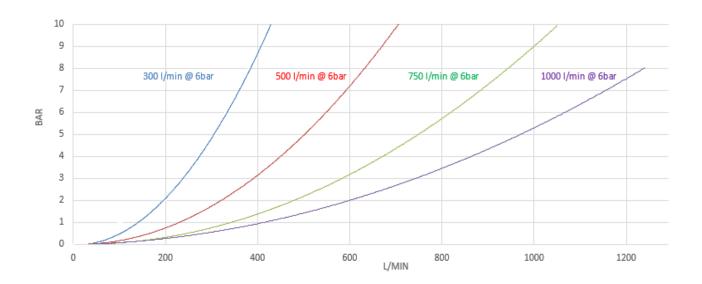

#### **Curve: Flow vs Pressure**

#### **Characteristics**

| Model          | Item number | Weights  | Flowrates                  | Pressures | Inlets     |
|----------------|-------------|----------|----------------------------|-----------|------------|
| MULTIFLOW 1000 | LMA-009-OI  | 3.350 kg | 300 – 500 – 750 - 1000 lpm | 6 bar     | 2.5" BSP F |