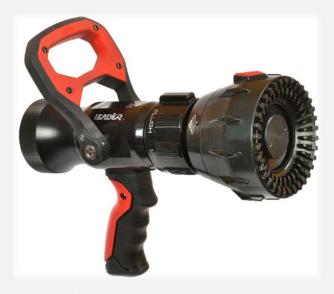

### SELECTABLE FLOW NOZZLE

## **MultiFlow Large**

# EN15182-2 PN16 certified selectable flow nozzle

- Body in hard anodized Aluminum
- Wide flow handle
- Stainless steel ball valve
- Powerful full cone spray for smothering flames.
- Unbreakable rubber teeth: No maintenance
- **Polyurethane Bumper**: resistant to high temperatures, hydrocarbons and aggressive chemicals