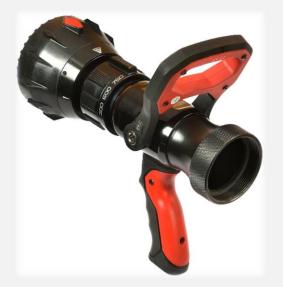

# EN15182-2 PN16 certified selectable flow nozzle

- Body in hard anodized Aluminum
- Wide flow handle
- Stainless steel ball valve
- Powerful full cone spray for smothering flames.
- Unbreakable rubber teeth: No maintenance
- **Polyurethane Bumper**: resistant to high temperatures, hydrocarbons and aggressive chemicals

#### **Characteristics**

| Model          | Item number | Weights  | Flowrates                  | Pressures | Inlets     |
|----------------|-------------|----------|----------------------------|-----------|------------|
| MULTIFLOW 1000 | LMA-009-OI  | 3.350 kg | 300 – 500 – 750 - 1000 lpm | 6 bar     | 2.5" BSP F |