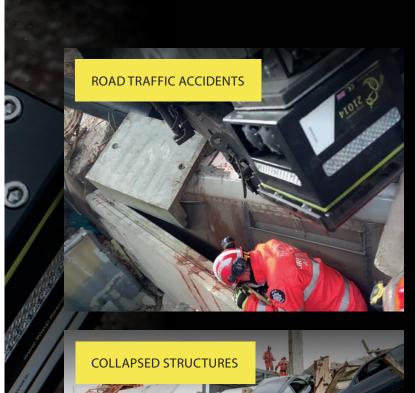

- Collapsed structures
- Road traffic collisions
- ■Trench rescues
- Movement of shoring systems
- Structural fires
- Internal breach operations
- Dangerous building structures following fire / flood or other incidents