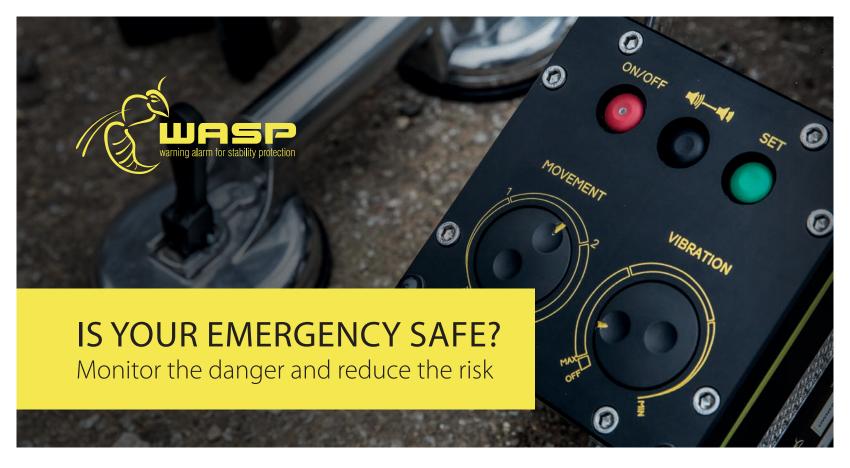

WASP is an innovative but simple monitoring system suitable for many emergency applications

The WASP is an innovative but simple monitoring system designed to protect emergency services workers and members of the public.

It is the world's first digital monitoring system created specially to assist emergency services workers and keep them safe in a variety of scenarios.

The WASP, or Warning Alarm for Stability Protection, attaches to any surface in any position and provides an early warning of movement and vibration providing protection from: