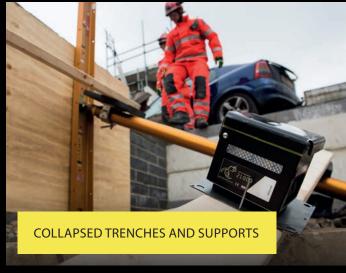

- Collapsed structures
- Road traffic collisions
- ■Trench rescues
- Movement of shoring systems
- Structural fires
- Internal breach operations
- Dangerous building structures following fire / flood or other incidents