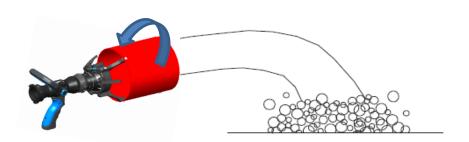

#### To adjust the expansion ratio:

- Turning toward Fog position will increase the expansion ratio and decrease the reach

- Turning toward straight stream position will decrease the expansion ratio and increase the reach