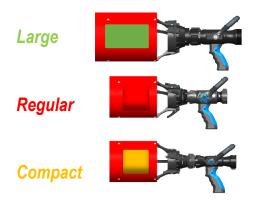

- Quickly attached or removed
- Adjustable expansion ratio
- Stainless steel screen and aluminum body.
- Weights:

| Compact | 1.7 kg /<br>3.75 lbs |
|---------|----------------------|
|         |                      |
| Regular | 1.8 kg /             |
|         | 4 lbs                |
| Large   | 2.7 kg /             |
|         | 5.95 lbs             |

Leader Nozzles are available in 3 different sizes so 3 different types of Foam adaptors are available

As part of our policy of constant research to improve our products, we reserve the right to modify our products characteristics at any time without notice