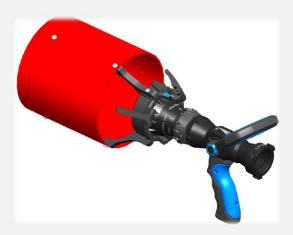

## **Multi Expansion Foam adaptors**

To produce foam, a premix has to be aerated by some means. Leader Multi Expansion Foam adaptors provide a simple solution to aerate the premix at the nozzle outlet.

- Quickly attached or removed
- Adjustable expansion ratio
- Stainless steel screen and aluminum body.
- Weights:

| Compact | 1.7 kg /<br>3.75 lbs |
|---------|----------------------|
|         |                      |
| Regular | 1.8 kg /             |
|         | 4 lbs                |
| Large   | 2.7 kg /             |
|         | 5.95 lbs             |